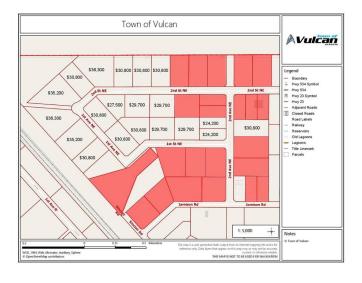

# \$30,800 - 422 2 Avenue Ne, Vulcan

MLS® #A1259554

### **Community Information**

Address 422 2 Avenue Ne

Subdivision NONE City Vulcan

County **Vulcan County** 

**Province** Alberta T0L 2B0 Postal Code