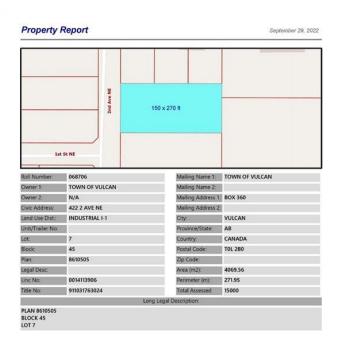

# \$30,800 - 422 2 Avenue Ne, Vulcan

MLS® #A1259554

### \$30,800

0 Bedroom, 0.00 Bathroom, Land on 1.01 Acres

NONE, Vulcan, Alberta

Industrial lot for sale in the Town of Vulcan Industrial Subdivision. Here is an opportunity to purchase one, or more industrial lots, at an affordable price to set up your business. Term of sale - within 12 months from the closing date, a development agreement is to be completed, and construction on the property shall commence within 12 months of the date of the execution of the development agreement.

### **Community Information**

Address 422 2 Avenue Ne

Subdivision NONE City Vulcan

County **Vulcan County** 

**Province** Alberta T0L 2B0 Postal Code

#### **Additional Information**

**Date Listed** October 1st, 2022

Days on Market 720

Zoning Industrial