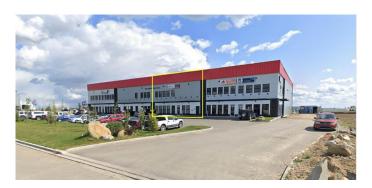

## \$12 - 150, 106 Queensland Crescent, Red Deer

MLS® #A2078283

### \$12

0 Bedroom, 0.00 Bathroom, Commercial on 3.19 Acres

Queens Business Park, Red Deer, Alberta

This 5,000 SF Industrial shop, located in Queens Business Park, is available for lease. The unit features minimal office space with an open showroom and one washroom. The shop area is separated into two sides, each with their own 16' x 16' overhead door (two in total). One side of the shop houses a paint booth and there is a mezzanine for additional storage. The building sits on 3.2 acres and the yard is fenced, graveled, and shared with the neighbouring tenants of the building. Additional Rent is estimated at \$3.50 for the 2023 budget year.

### **Community Information**

Address 150, 106 Queensland Crescent

Subdivision Queens Business Park

City Red Deer County Red Deer

Province Alberta
Postal Code T4P 2P6