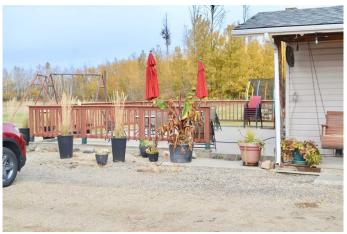

## \$385,000

0 Bedroom, 0.00 Bathroom, Commercial on 0.00 Acres

NONE, Eaglesham, Alberta

Check out the COUNTRY CHARM CORNER STORE. A restaurant and convenience store on HWY 49 just south of Eaglesham. Located on 10.87 acres with an owner suite upstairs with 3 bedrooms, a large 4 piece bathroom, and living room. Main floor features a dining area, store (including liquor sales) 2 bathrooms, and a large kitchen with all the appliances to run the restaurant. Located minutes from the Lakeside Golf & Country Club (Eaglesham AB.) Great opportunity to be your own BOSS. Endless opportunitys on this large parcel. Maybe a small campsite rental, greenhouse, or RV storage.