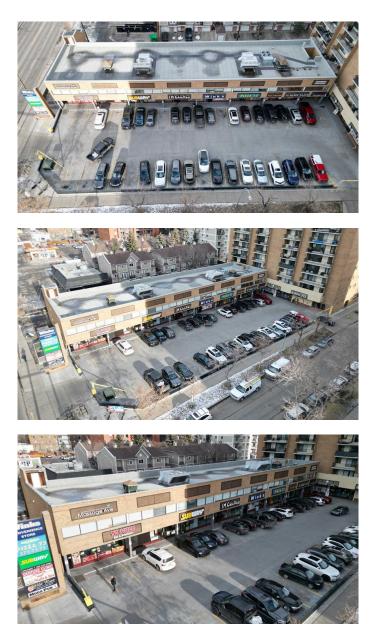

#### \$15

0 Bedroom, 0.00 Bathroom, Commercial on 0.00 Acres

Beltline, Calgary, Alberta

Rare find, 2,808 sq. ft. currently occupied by month to month tenant also vacant units of 745 sq. ft. & 408 sq. ft available now, 2nd Floor Office units within Wellington Square on busy 14 Street SW offered at below market rental rates. Other 2nd floor units , occupied by Month to Month Tenants and available with notice, 1,267 sq. ft., 1,298 sq. ft., 2,808 sq. ft. up to 4,075 sq. ft. contiguous. Double row front parking and 24 stalls in rear. Excellent main floor Tenant mix and built in draw from 12 floor residential condo building on site as well dense surrounding residential development.

| Province<br>Postal Code | Alberta<br>T3C 3N6            |  |
|-------------------------|-------------------------------|--|
| Amenities               |                               |  |
| Parking Spaces          | 80                            |  |
| Additional Information  |                               |  |
| Additional Inform       | nation                        |  |
| Additional Inform       | nation<br>December 28th, 2023 |  |
|                         |                               |  |
| Date Listed             | December 28th, 2023           |  |