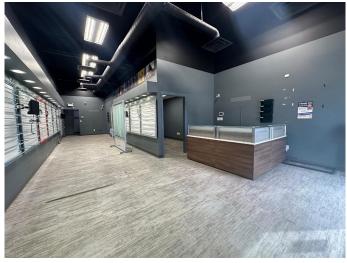

Avenue with some of the highest traffic counts in the Grande Prairie area. It is neighboring anchor tenants such as McDonald's,

Starbucks, No Frills, RBC, and Shoppers Drug Mart all within walking distance to medium and high-density residential. Position your business in the professional location it deserves. Call your Commercial Realtor© for more information or to book a showing today. (Base Rent 1,202 sq.ft @ \$35 PSF = \$3,505.83/month plus GST. Additional Rent: 1,202 sq.ft @\$16.50 PSF = \$1,652.75/month plus GST. Total Monthly Payment: \$5,158.58