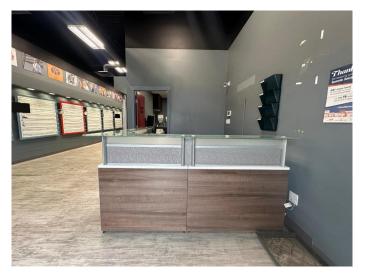

Avenue with some of the highest traffic counts in the Grande Prairie area. It is neighboring anchor tenants such as McDonald's,

Starbucks, No Frills, RBC, and Shoppers Drug Mart all within walking distance to medium and high-density residential. Position your business in the professional location it deserves. Call your Commercial Realtor© for more information or to book a showing today. (Base Rent 1,202 sq.ft @ \$35 PSF = \$3,505.83/month plus GST. Additional Rent: 1,202 sq.ft @\$16.50 PSF = \$1,652.75/month plus GST. Total Monthly Payment: \$5,158.58