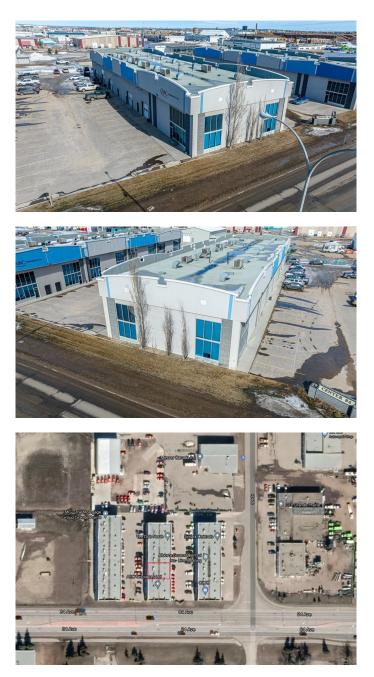

### \$14

0 Bedroom, 0.00 Bathroom, Commercial on 0.00 Acres

Richmond Industrial Park, Grande Prairie, Alberta

3159 sq.ft. of office + Shop/Warehouse space available for lease. This space offers high-end modern interior finishing's with LED lighting, numerous windows, glass doors and much more which will present very well to your staff & clients. Current configuration offers 7-8 private offices, numerous exterior entrances, options for creating reception, boardrooms, kitchen area, etc. plus 28' x 55' shop space with 10' OHD. The property offers 6 dedicated parking stalls with the ability to rent additional parking stalls adjacent to the complex. This is a unique combination of office + shop/warehouse space which is hard to replicate in the Grande Prairie area and offers great visibility & access to 84th Avenue & Hwy.40. Base rent(\$14.00)=\$3685.5 + Net rent(\$8.92)=\$2348.19 Total Monthly Cost=\$6033.69 +GST. Power & Gas are billed back to tenant on a monthly basis. Call a Commercial Realtor today for further information or to arrange a private tour!!

# **Community Information**

| Address     | 204, 10920 84 Avenue     |
|-------------|--------------------------|
| Subdivision | Richmond Industrial Park |
| City        | Grande Prairie           |
| County      | Grande Prairie           |
| Province    | Alberta                  |
| Postal Code | T8V 6H2                  |