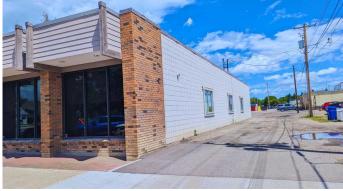

#### \$549,000

0 Bedroom, 0.00 Bathroom, Commercial on 0.18 Acres

NONE, Claresholm, Alberta

This well kept office/retail building is currently set up as an office space but could be used in a variety of ways - retail space, mini mall, medical doctors/nurse practitioner clinic or for whatever your business needs are. It currently features a large reception/waiting area, 1 large office, 6 smaller offices, large board room, printing area, secure file storage room, kitchenette, mens and ladies washrooms, and a utility room. Located in downtown Claresholm with staff parking in back and angle parking out front. With a gross internal area of 4014 sqft, this property is versatile and has a 30 day possession. Better take a look.