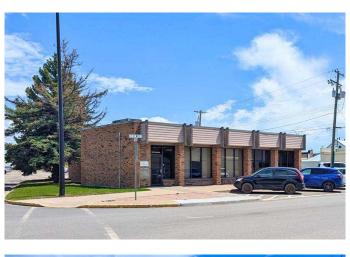

# \$549,000 - 5018 2nd St. W, Claresholm

MLS® #A2146178

#### \$549,000

0 Bedroom, 0.00 Bathroom, Commercial on 0.18 Acres

NONE, Claresholm, Alberta

This well kept office/retail building is currently set up as an office space but could be used in a variety of ways - retail space, mini mall, medical doctors/nurse practitioner clinic or for whatever your business needs are. It currently features a large reception/waiting area, 1 large office, 6 smaller offices, large board room, printing area, secure file storage room, kitchenette, mens and ladies washrooms, and a utility room. Located in downtown Claresholm with staff parking in back and angle parking out front. With a gross internal area of 4014 sqft, this property is versatile and has a 30 day possession. Better take a look.