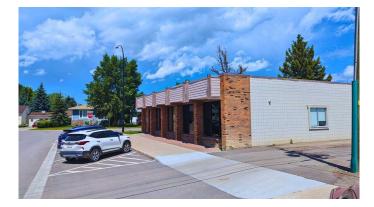

#### \$549,000

0 Bedroom, 0.00 Bathroom, Commercial on 0.18 Acres

NONE, Claresholm, Alberta

This well kept office/retail building is currently set up as an office space but could be used in a variety of ways - retail space, mini mall, medical doctors/nurse practitioner clinic or for whatever your business needs are. It currently features a large reception/waiting area, 1 large office, 6 smaller offices, large board room, printing area, secure file storage room, kitchenette, mens and ladies washrooms, and a utility room. Located in downtown Claresholm with staff parking in back and angle parking out front. With a gross internal area of 4014 sqft, this property is versatile and has a 30 day possession. Better take a look.