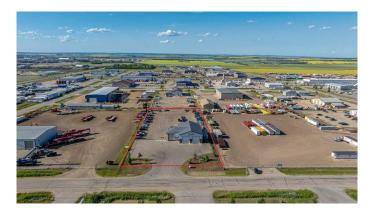

#### \$26

0 Bedroom, 0.00 Bathroom, Commercial on 2.00 Acres

NONE, Grande Prairie, Alberta

This 5,800-square-foot building is located on a fully fenced and graveled 2.00-acre yard, and offers a 50' by 80' shop space with two pull-thru bays and four 16' by 16' overhead doors. Ideal for any company needing ample room without breaking the bank, the building features asphalt parking at the front and a generous yard with ample turning radius for equipment at the rear. The office area includes a reception, three main floor offices, three upstairs offices, a washroom on both floors, and a lunch area. Contact your Commercial Realtor® today for a viewing.

## **Community Information**

Address 9020 150 Avenue

Subdivision NONE

City Grande Prairie
County Grande Prairie

Province Alberta
Postal Code T8X 0E8