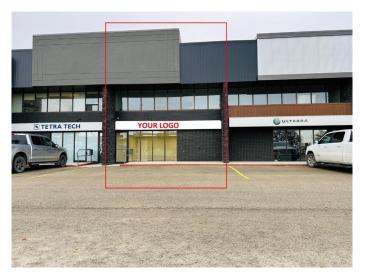

### \$14

0 Bedroom, 0.00 Bathroom, Commercial on 0.00 Acres

Richmond Industrial Park, Grande Prairie, Alberta

This office and shop has it ALL! Great west end location and a newly renovated inside and out gives your business a great look and lots of paved parking in front and rear. Large 26' W x 46' L Shop with 14' W x 16' H powered overhead doors , water in shop, floor drain, AC and HIGH SPEED FIBRE internet. There are nice big windows for the upstairs office . Base Rent= \$2971.500 plus Additional Rent of \$889.33 for a Total Monthly Payment of \$3860.83 plus GST.