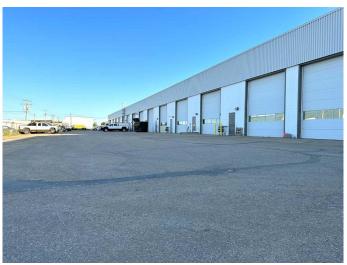

### \$14

0 Bedroom, 0.00 Bathroom, Commercial on 0.00 Acres

Richmond Industrial Park, Grande Prairie, Alberta

This office and shop has it ALL! Great west end location and a newly renovated inside and out gives your business a great look and lots of paved parking in front and rear. Large 26' W x 46' L Shop with 14' W x 16' H powered overhead doors , water in shop, floor drain, AC and HIGH SPEED FIBRE internet. There are nice big windows for the upstairs office . Base Rent= \$2971.500 plus Additional Rent of \$889.33 for a Total Monthly Payment of \$3860.83 plus GST.