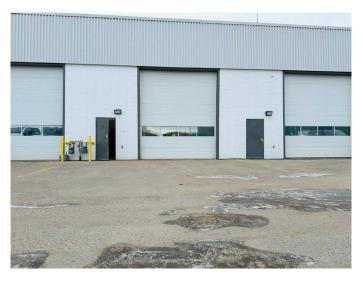

### \$14

0 Bedroom, 0.00 Bathroom, Commercial on 0.00 Acres

Richmond Industrial Park, Grande Prairie, Alberta

This office and shop has it ALL! Great west end location and a newly renovated inside and out gives your business a great look and lots of paved parking in front and rear. Large 26' W x 46' L Shop with 14' W x 16' H powered overhead doors , water in shop, floor drain, AC and HIGH SPEED FIBRE internet. There are nice big windows for the upstairs office . Base Rent= \$2971.500 plus Additional Rent of \$889.33 for a Total Monthly Payment of \$3860.83 plus GST.