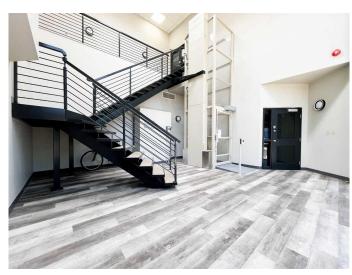

#### \$16

0 Bedroom, 0.00 Bathroom, Commercial on 0.00 Acres

SE Hill, Medicine Hat, Alberta

This 5,071 SF main floor office space in the heart of Medicine Hat's financial, legal, and professional hub is available for lease at \$16.00 PSF, plus utilities and additional rent of \$3.50 PSF. The space can be demised into two private suites of approximately 2,040 SF each and features multiple private offices, open workspaces, a kitchenette, washrooms, and a designated storage/file room. The prime corner location offers excellent access, on-site parking, and proximity to key landmarks such as the Provincial Court House, Court of King' Bench, Public Library, City Hall, and Esplanade Arts & Heritage Centre.