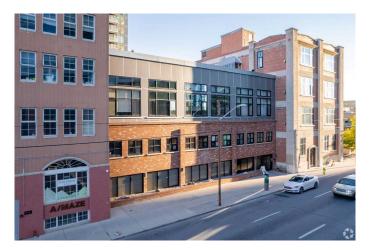

#### \$850

0 Bedroom, 0.00 Bathroom, Commercial on 0.00 Acres

Beltline, Calgary, Alberta

Prime office or retail space is available, ideally located near the new BMO Centre, Stampede Grounds, and downtown Calgary. This property, adjacent to one of Calgary's rare historic warehouse conversions, sits at the forefront of East Victoria Park's bold 20-year vision: a vibrant, mixed-use community designed to welcome 8,000 residents and 4 million square feet of new development.

The Warehouse District's revitalization embraces a blend of commercial, office, and residential spaces in beautifully restored brick buildings, creating a unique, bustling streetscape. You'II be joining a vibrant community of neighboring businesses including personal services, creative studios, marketing firms, nonprofits, and more. Start here and be part of Calgary's exciting