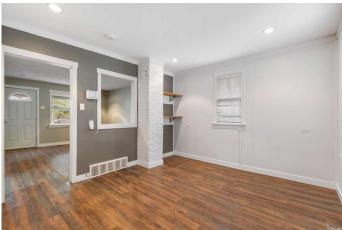

#### \$214,900

0 Bedroom, 0.00 Bathroom, Commercial on 0.09 Acres

Central Business District., Grande Prairie, Alberta

Discover a rare opportunity in the heart of Grande Prairieâ€"a 778-square-foot mixed-use commercial property perfectly positioned on 102 Avenue between Tim Horton's and Muskoseepi Park. This versatile property offers commercial upgrades, ample rear parking with alley access, and abundant street parking for clients. Wheelchair access at the front welcomes visitors into a functional main floor, making it an ideal choice for a small business/retail/message with the opportunity to have living quarters at the rear of the building. For more details or to arrange a viewing, contact your local Commercial Realtor®.