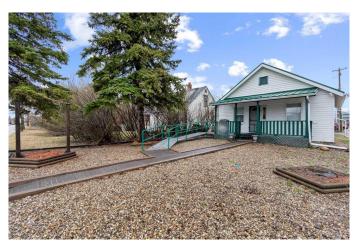

#### \$214,900

0 Bedroom, 0.00 Bathroom, Commercial on 0.09 Acres

Central Business District., Grande Prairie, Alberta

Discover a rare opportunity in the heart of Grande Prairieâ€"a 778-square-foot mixed-use commercial property perfectly positioned on 102 Avenue between Tim Horton's and Muskoseepi Park. This versatile property offers commercial upgrades, ample rear parking with alley access, and abundant street parking for clients. Wheelchair access at the front welcomes visitors into a functional main floor, making it an ideal choice for a small business/retail/message with the opportunity to have living quarters at the rear of the building. For more details or to arrange a viewing, contact your local Commercial Realtor®.