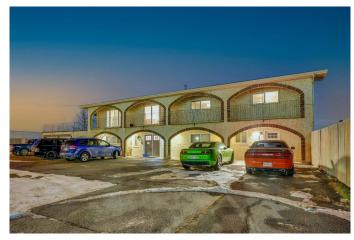

# \$3,199,000 - 7615 42 Street Ne, Calgary

MLS® #A2182813

\$3,199,000

0 Bedroom, 0.00 Bathroom, Commercial on 4.07 Acres

Saddleridge Industrial, Calgary, Alberta

4.07 ACRES FOR SALE WITH 5700 SQFT ABOVE GRADE RENOVATED BI LEVEL **HOME & ATTACHED GARAGE \*\*\*** INVESTORS ALERT!!! EXCELLENT INVESTMENT OPPORTUNITY \*\*\* This is approximately a 4.07 acre parcel with 2 legal entrances on 40ST N.E & 42ND ST N.E -RECENTLY RENOVATED HOME WITH 5 BEDROOMS & 5 BATHROOMS . THIS BI LEVEL IS 5700 SQFT WHICH IS ALL ABOVE GRADE WITH A 2 BEDROOM BASEMENT. located in the heart of NE Calgary's Saddleridge Industrial area on 40 St NE. It is an ideal location for Outside storage, Truckers, Developers and Investors. Quick access to Metis Trail, Barlow Trail NE, and 36 Street NE. Current Zoning is light industrial outside storage (I-O). Fully fenced & gravelled turn-key site WITH A CLEAN ENVIRONMENTAL REPORT. THE YARD IS **CURRENTLY GENERATING BETWEEN** \$20,000 - \$22,000 PER MONTH with revenue expected to increase in 2025, this is without the home and owner occupied space and shop. MULTIPLE SHOPS WITH MULTIPLE TENANTS IN SEPARATE SECTIONED OFF AREAS. Great Location behind the Saddleridge bottle depot, close to Calgary International Airport, Bus stop, LRT, and all other amenities. Please call for more info.

#### **Essential Information**

MLS® # A2182813 Price \$3,199,000

Bathrooms 0.00 Acres 4.07 Year Built 1975

Type Commercial

Sub-Type Industrial

Status Active