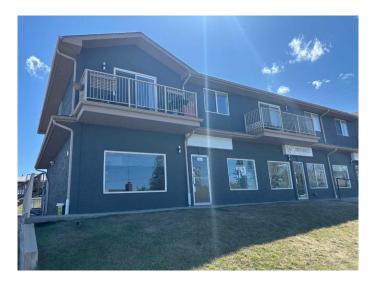

### \$16

0 Bedroom, 0.00 Bathroom, Commercial on 0.00 Acres

Palo, Sylvan Lake, Alberta

A fresh new exterior look on this 3 unit commerical building in a great location in Sylvan Lake!! Street level and located on the corner of 50th st. and 45th ave., this 934sq.ft. unit is a great spot for a retail space, cafe, or a personal service type of business. The unit features an inviting reception area, 2 treatment rooms/offices, a large kitchen/staff room and a washroom. It has been well kept and move in ready! Signage facing 50th street is also available. Immediate possession possible! NNN \$6.50/sq.ft.

# **Community Information**

Address 3, 4920 45 Avenue

Subdivision Palo

City Sylvan Lake

County Red Deer County

Province Alberta

Postal Code T4S 1J9

**Exterior** 

Construction Stucco