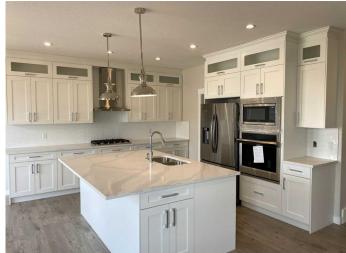

## \$649,000

3 Bedroom, 3.00 Bathroom, 2,216 sqft Residential on 0.12 Acres

NONE, Carstairs, Alberta

New price, NEWLY BUILT HOME COMPLETING CONSTRUCTION. This NEW Home offers an open floor plan on the main, with 9 foot ceilings, fire place in the Living room, Kitchen centre island, a Walk through Pantry to the Mud room and Garage door access to the Triple (3 bay)garage Insulated and drywalled.. included are Auto door openers with remote controls. Features of the kitchen are Quartz counter tops and centre Island with recessed and hanging lighting. All baths feature Quartz counter tops. Your Master bedroom has a walk in closet with organized wood shelves . The master bedroom features a raised tray ceiling with recessed lighting. furthermore the master bathroom has a double sink counter in quartz, a separate shower in quartz and a jetted tub for two . Your main Floor has a home office or den with a double door entry for privacy. Main entrance with a large Foyer that soars open to the top 2nd floor allowing for Sun bright lighting . This home offers larger windows through out. An attached Triple garage includes a man door into the home and offers -668' square feet of useable garage space. Second floor comes with a laundry room., plus a 19.7 foot wide Bonus room for home entertainment with your loved ones. Now is a good time to meet the builder and choose your interior Colors, carpet grade and appliances. The Carstairs community comes with two (2) grocery stores, Tim Hortons, Chinese and Thai food restaurant, in addition you have

#### Interior

Interior Features Double Vanity, Jetted Tub

Appliances Dishwasher, Dryer, Microwave, Range Hood, Washer, Built-In Gas

Range, Built-In Oven, ENERGY STAR Qualified Refrigerator, ENERGY

STAR Qualified Appliances, Garage Control(s), Washer/Dryer