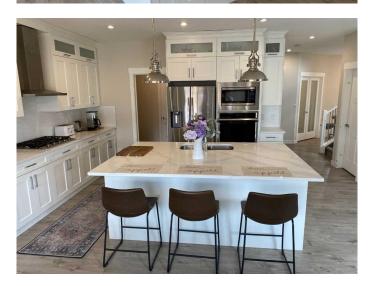

## \$649,000

3 Bedroom, 3.00 Bathroom, 2,216 sqft Residential on 0.12 Acres

NONE, Carstairs, Alberta

New price, NEWLY BUILT HOME COMPLETING CONSTRUCTION. This NEW Home offers an open floor plan on the main, with 9 foot ceilings, fire place in the Living room, Kitchen centre island, a Walk through Pantry to the Mud room and Garage door access to the Triple (3 bay)garage Insulated and drywalled.. included are Auto door openers with remote controls. Features of the kitchen are Quartz counter tops and centre Island with recessed and hanging lighting. All baths feature Quartz counter tops. Your Master bedroom has a walk in closet with organized wood shelves . The master bedroom features a raised tray ceiling with recessed lighting. furthermore the master bathroom has a double sink counter in quartz, a separate shower in quartz and a jetted tub for two . Your main Floor has a home office or den with a double door entry for privacy. Main entrance with a large Foyer that soars open to the top 2nd floor allowing for Sun bright lighting . This home offers larger windows through out. An attached Triple garage includes a man door into the home and offers -668' square feet of useable garage space. Second floor comes with a laundry room., plus a 19.7 foot wide Bonus room for home entertainment with your loved ones. Now is a good time to meet the builder and choose your interior Colors, carpet grade and appliances. The Carstairs community comes with two (2) grocery stores, Tim Hortons, Chinese and Thai food restaurant, in addition you have

#### Interior

Interior Features Double Vanity, Jetted Tub

Appliances Dishwasher, Dryer, Microwave, Range Hood, Washer, Built-In Gas

Range, Built-In Oven, ENERGY STAR Qualified Refrigerator, ENERGY

STAR Qualified Appliances, Garage Control(s), Washer/Dryer