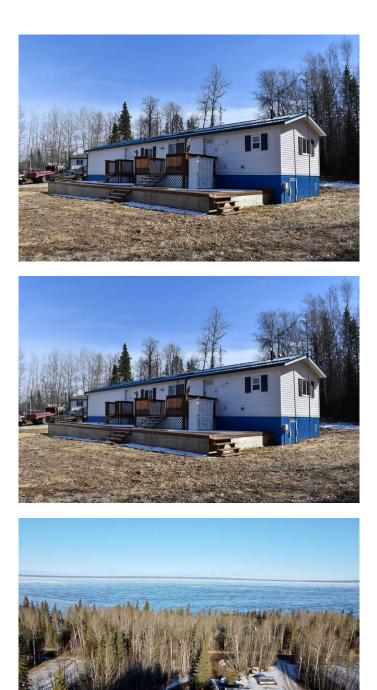

#### \$207,900

3 Bedroom, 2.00 Bathroom, 1,227 sqft Residential on 1.00 Acres

NONE, Canyon Creek, Alberta

Lake Life Awaits! This affordable home is nestled on a stunning tree-lined acre, just steps from the breathtaking Lesser Slave Lake. Bright & Airy Open-Concept floor plan, vaulted ceilings, expansive skylights, and floor-to-ceiling windows flood the home with natural light, creating a warm and inviting atmosphere. The spacious kitchen features ample cabinet space, oversized windows, and a cozy breakfast nook at the heart of the home. The primary suite is a private oasis, complete with double doors leading to a walk-in closet and a spa-like ensuite. On the opposite wing, you'll find two additional bedrooms, a full 4-piece bath, and generous storage throughout. You'll love the outdoor space and proximity to the lake, Step outside to a heated detached garage, plenty of parking for your RV & recreational toys, and endless space to enjoy the great outdoors. Enjoy the peace & tranquility of lakeside living while being just minutes from all the amenities in the Town of Slave Lake. Priced to Sell with Quick Possession Available. Don't miss out on this amazing opportunity!

### **Essential Information**

| MLS® #   | A2186654  |
|----------|-----------|
| Price    | \$207,900 |
| Bedrooms | 3         |

| Bathrooms      | 2.00                           |
|----------------|--------------------------------|
| Full Baths     | 2                              |
| Square Footage | 1,227                          |
| Acres          | 1.00                           |
| Year Built     | 2000                           |
| Туре           | Residential                    |
| Sub-Type       | Detached                       |
| Style          | Acreage with Residence, Mobile |
| Status         | Active                         |

# **Community Information**

| Address<br>Subdivision<br>City<br>County<br>Province<br>Postal Code | 1313 Southshore Dr. W<br>NONE<br>Canyon Creek<br>Lesser Slave River No. 124, M.D. of<br>Alberta<br>T0G0M0                         |
|---------------------------------------------------------------------|-----------------------------------------------------------------------------------------------------------------------------------|
| Amenities                                                           |                                                                                                                                   |
| Utilities                                                           | Electricity Connected, Natural Gas Connected, Sewer Connected, Water Connected                                                    |
| Parking                                                             | Driveway, Additional Parking, Double Garage Detached, Parking Pad, RV Access/Parking                                              |
| # of Garages                                                        | 2                                                                                                                                 |
| Interior                                                            |                                                                                                                                   |
| Interior Features                                                   | Ceiling Fan(s), Jetted Tub, Open Floorplan, Pantry, Vaulted Ceiling(s),<br>Vinyl Windows, Laminate Counters, Skylight(s), Storage |
| Appliances                                                          | Dishwasher, Dryer, Stove(s), Washer, Window Coverings, Range Hood                                                                 |
| Heating                                                             | Forced Air, Natural Gas                                                                                                           |
| Cooling                                                             | None                                                                                                                              |
| Basement                                                            | None                                                                                                                              |
| Exterior                                                            |                                                                                                                                   |
| Exterior Features                                                   | Private Yard, Other, Rain Gutters                                                                                                 |
| Lot Description                                                     | Rectangular Lot                                                                                                                   |
| Roof                                                                | Metal                                                                                                                             |
| Construction                                                        | Other                                                                                                                             |
| Foundation                                                          | Piling(s)                                                                                                                         |