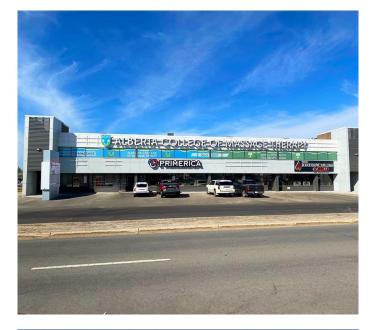

#### \$2,500

0 Bedroom, 0.00 Bathroom, Commercial on 0.00 Acres

VLA Montrose, Grande Prairie, Alberta

Commercial Space with Excellent Exposure!

This versatile property offers 2742 sq. ft. of main floor retail space located on 100 Street, offering excellent exposure for your business. The open retail space includes 2 washrooms and could be converted to offices if preferred. Need more storage space? There is a shop in the back that can also be leased out for an additional cost, the rear shop is 31' long with a 14' x 14' overhead door. The owner is willing to work with tenants on improvements.

### **Community Information**

| Address<br>Subdivision<br>City<br>County<br>Province<br>Postal Code | A, 11402 100 Street<br>VLA Montrose<br>Grande Prairie<br>Grande Prairie<br>Alberta<br>T8V 2N5 |  |
|---------------------------------------------------------------------|-----------------------------------------------------------------------------------------------|--|
| Amenities                                                           |                                                                                               |  |
| Utilities<br>Parking Spaces                                         | Electricity Paid For, Heating Paid For, Water Paid For<br>6                                   |  |
| Interior                                                            |                                                                                               |  |
| Heating                                                             | Forced Air, Natural Gas                                                                       |  |
| Exterior                                                            |                                                                                               |  |
| Lot Description                                                     | Low Maintenance Landscape, Near Public Transit, Near Shopping Center, Street Lighting         |  |
| Construction                                                        | Brick, Masonite                                                                               |  |
| Foundation                                                          | Poured Concrete                                                                               |  |
| Additional Information                                              |                                                                                               |  |
| Date Listed                                                         | January 13th, 2025                                                                            |  |
| Devie en Merket                                                     | 100                                                                                           |  |