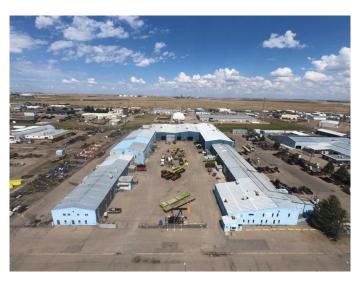

#### \$5,756,630

0 Bedroom, 0.00 Bathroom, Commercial on 8.18 Acres

Brier Park Industrial, Medicine Hat, Alberta

Receivership sale of a large-scale industrial manufacturing facility in Brier Industrial Park. Situated on 8.18 acres, the 104,666 SF building features 24â€<sup>TM</sup>-36â€<sup>TM</sup> ceiling heights, four 5-ton cranes, and one 10-ton crane, making it ideal for heavy industrial use. Steel frame construction and rail access at the rear of the lot further enhance its suitability for industrial operations. Expanded and renovated in 1990, this property offers a unique opportunity for owner-users or redevelopment.