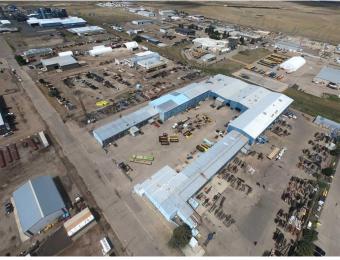

#### \$5,756,630

0 Bedroom, 0.00 Bathroom, Commercial on 8.18 Acres

Brier Park Industrial, Medicine Hat, Alberta

Receivership sale of a large-scale industrial manufacturing facility in Brier Industrial Park. Situated on 8.18 acres, the 104,666 SF building features 24â€<sup>TM</sup>-36â€<sup>TM</sup> ceiling heights, four 5-ton cranes, and one 10-ton crane, making it ideal for heavy industrial use. Steel frame construction and rail access at the rear of the lot further enhance its suitability for industrial operations. Expanded and renovated in 1990, this property offers a unique opportunity for owner-users or redevelopment.