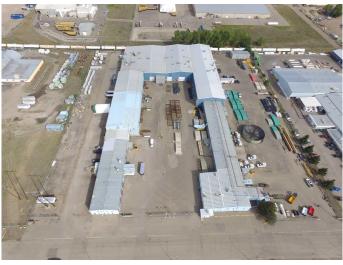

#### \$5,756,630

0 Bedroom, 0.00 Bathroom, Commercial on 8.18 Acres

Brier Park Industrial, Medicine Hat, Alberta

Receivership sale of a large-scale industrial manufacturing facility in Brier Industrial Park. Situated on 8.18 acres, the 104,666 SF building features 24â€<sup>TM</sup>-36â€<sup>TM</sup> ceiling heights, four 5-ton cranes, and one 10-ton crane, making it ideal for heavy industrial use. Steel frame construction and rail access at the rear of the lot further enhance its suitability for industrial operations. Expanded and renovated in 1990, this property offers a unique opportunity for owner-users or redevelopment.