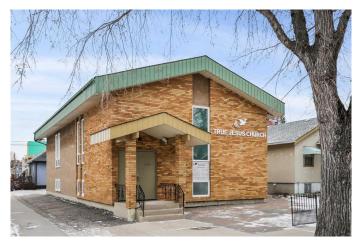

### \$2,800,000

0 Bedroom, 0.00 Bathroom, Commercial on 0.11 Acres

Bridgeland/Riverside, Calgary, Alberta

CHURCH BUILDING For Sale on Calgary's inner-city corner lot! Nestled in the heart of desirable Bridgeland, this well kept church property offers everything your congregation needs for worship and community. Set on a 44 ft x 110 ft lot, this property offers vast opportunities for future expansion and outdoor events, creating a welcoming environment for your congregation to connect and thrive. Approximate seating capacity 120, Building size 3400 SqFt - inclusive of main floor 1712 SqFt and basement 1688 SqFt. The spacious worship area on the main floor is beautifully illuminated by large windows that flood the space with natural light. Adjacent to the worship area, the inviting lobby provides additional seating for the congregation. The church building also features a versatile dining area and three rooms in the basement, ideal for classrooms, offices, or even a nursery room. The modernized kitchen and two washrooms in the basement offer added convenience and functionality for your ministry's needs.