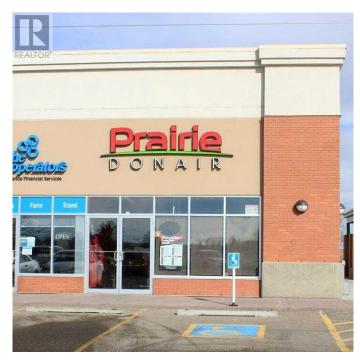

# \$174,999 - 84, 2410 Division Avenue N, Medicine Hat

MLS® #A2189440

### \$174,999

0 Bedroom, 0.00 Bathroom, Commercial on 0.00 Acres

Northeast Crescent Heights, Medicine Hat, Alberta

Step into this well-established franchise and start your journey as a business owner today! The menu features a variety of healthy food options, with the recent addition of a pizza oven offering even greater menu expansion opportunities. Franchisee approval by the franchisor is required, and comprehensive training will be provided. Alternatively, buyers also have the option to introduce their own concept. Situated in a busy shopping center alongside other well-established businesses, this location ensures high visibility and foot traffic. Don't miss out on this incredible opportunity to own a thriving business!