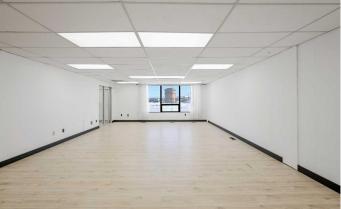

#### \$12

0 Bedroom, 0.00 Bathroom, Commercial on 0.00 Acres

Richmond Industrial Park, Grande Prairie, Alberta

Landlord willing to provide TI for office rejuvenation! Prime commercial space in a busy location! Discover the potential of your new location, a second-floor commercial building offering 1145 sqft of total space. Situated on a bustling main street, this property enjoys high visibility and a steady flow of foot traffic. Step into the well-maintained space, featuring tasteful paint, modern laminate floors, in unit air conditioning and newly installed energy-efficient LED lights, creating a welcoming and professional atmosphere. The building offers the convenience of two 2-piece common area restrooms, ensuring ease of access for both staff and customers. With its prime location and desirable features, this commercial space presents an excellent opportunity for various businesses and ventures. Whether you're starting a new venture or expanding an existing one, this property offers the ideal setting to make your mark.