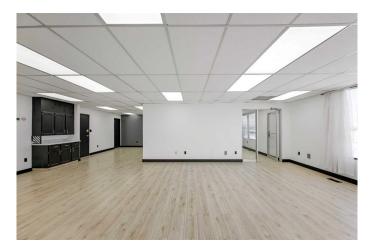

#### \$12

0 Bedroom, 0.00 Bathroom, Commercial on 0.00 Acres

Richmond Industrial Park, Grande Prairie, Alberta

Landlord willing to provide TI for office rejuvenation! Prime commercial space in a busy location! Discover the potential of your new location, a second-floor commercial building offering 1145 sqft of total space. Situated on a bustling main street, this property enjoys high visibility and a steady flow of foot traffic. Step into the well-maintained space, featuring tasteful paint, modern laminate floors, in unit air conditioning and newly installed energy-efficient LED lights, creating a welcoming and professional atmosphere. The building offers the convenience of two 2-piece common area restrooms, ensuring ease of access for both staff and customers. With its prime location and desirable features, this commercial space presents an excellent opportunity for various businesses and ventures. Whether you're starting a new venture or expanding an existing one, this property offers the ideal setting to make your mark.