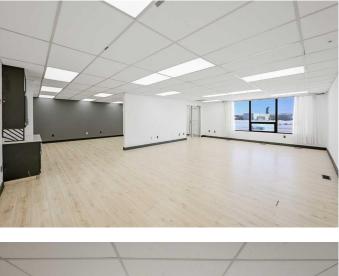

#### \$12

0 Bedroom, 0.00 Bathroom, Commercial on 0.00 Acres

Richmond Industrial Park, Grande Prairie, Alberta

Landlord willing to provide TI for office rejuvenation! Prime commercial space in a busy location! Discover the potential of your new location, a second-floor commercial building offering 1145 sqft of total space. Situated on a bustling main street, this property enjoys high visibility and a steady flow of foot traffic. Step into the well-maintained space, featuring tasteful paint, modern laminate floors, in unit air conditioning and newly installed energy-efficient LED lights, creating a welcoming and professional atmosphere. The building offers the convenience of two 2-piece common area restrooms, ensuring ease of access for both staff and customers. With its prime location and desirable features, this commercial space presents an excellent opportunity for various businesses and ventures. Whether you're starting a new venture or expanding an existing one, this property offers the ideal setting to make your mark.