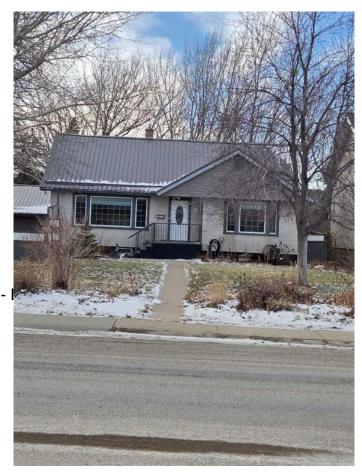

# \$549,000 - 2010 20 Street, Coaldale

MLS® #A2190475

## \$549,000

0 Bedroom, 0.00 Bathroom, Commercial on 0.00 Acres

NONE, Coaldale, Alberta

What an opportunity to own this property and open a day care! Seller has a development permit in place for a 64 child daycare! Why lease when you can own. Sellers are licensed Realtors in the province of Alberta. There is no RPR or compliance but the seller will provide title insurance.

## **Exterior**

Roof Metal

Construction Composite Siding, Mixed

Foundation **Poured Concrete** 