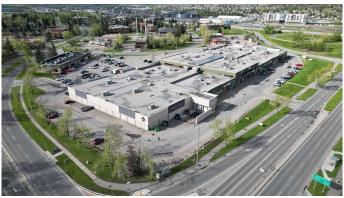

- Excellent opportunity within very active Midnapore Mall just off Macleod Trail South

- High vehicle and signage exposure
- Strong anchor Tenants create great draw for new Tenant's
- High population area, strong household income and close proximity to LRT station
- Strong Tenant mix and fully Leased main floor create a great draw to the Centre

Built in 1979

#### **Amenities**

Parking Spaces 559