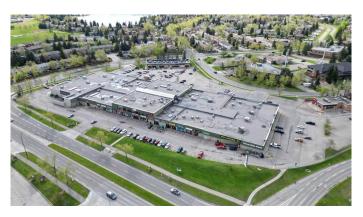

- Excellent opportunity within very active Midnapore Mall just off Macleod Trail South

- High vehicle and signage exposure
- Strong anchor Tenants create great draw for new Tenant's
- High population area, strong household income and close proximity to LRT station
- Strong Tenant mix and fully Leased main floor create a great draw to the Centre

Built in 1979

#### **Amenities**

Parking Spaces 559