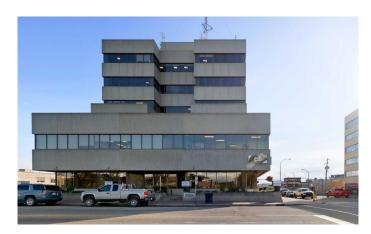

#### \$1,500

0 Bedroom, 0.00 Bathroom, Commercial on 0.00 Acres

Central Business District., Grande Prairie, Alberta

All in lease. \$1,500/month. If you're looking to take your business to the next level and want to get into a space in a well respected professional building, this is your opportunity. Currently set up with built-in desks and a large storage area, this 759 sq.ft. main floor unit is located in the prestigious Windsor Court building in downtown Grande Prairie. Access is from the main vestibule of the building, with close proximity to the common washrooms that are currently slated for a full renovation. Don't let this opportunity pass you by, contact your favorite commercial real estate professional today to arrange a viewing.

## **Community Information**

Address 101, 9835 101 Avenue Subdivision Central Business District.

City Grande Prairie
County Grande Prairie

Province Alberta

Postal Code T8V 5V5