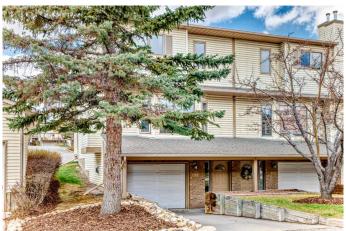

# \$475,000

2 Bedroom, 2.00 Bathroom, 1,349 sqft Residential on 0.00 Acres

Patterson, Calgary, Alberta

Welcome to this charming end-unit, two-storey townhome located in the sought-after community of Patterson. Thoughtfully designed for both comfort and practicality, this home features a single attached garage and a full driveway, providing ample parking in a quiet, well-established neighborhood. Inside, you'll be greeted by large, sun-filled windows that bathe the space in natural light, creating a bright and inviting atmosphere. The main floor boasts an open-concept living and dining area, highlighted by a cozy gas fireplaceâ€"ideal for relaxing evenings or entertaining guests. The well-appointed kitchen offers generous cabinet and counter space, along with a window over the sink for added brightness. Step directly out onto the back deckâ€"perfect for al fresco dining or morning coffeeâ€"complete with steps leading to a green space, ideal for dog walks or enjoying the outdoors. A convenient two-piece bath and main-floor laundry enhance the functionality of the layout.

## **Amenities**

Amenities Trash, Visitor Parking

Parking Spaces 2

Parking Driveway, Single Garage Attached

# of Garages 1

#### **Exterior**

Exterior Features Balcony

Lot Description Backs on to Park/Green Space, Many Trees

Roof Asphalt

Construction Brick, Vinyl Siding, Wood Frame

Foundation Poured Concrete