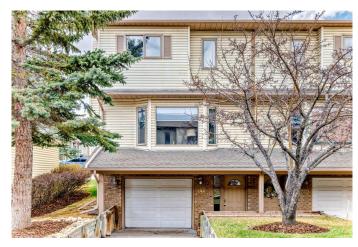

# \$475,000

2 Bedroom, 2.00 Bathroom, 1,349 sqft Residential on 0.00 Acres

Patterson, Calgary, Alberta

Welcome to this charming end-unit, two-storey townhome located in the sought-after community of Patterson. Thoughtfully designed for both comfort and practicality, this home features a single attached garage and a full driveway, providing ample parking in a quiet, well-established neighborhood. Inside, you'll be greeted by large, sun-filled windows that bathe the space in natural light, creating a bright and inviting atmosphere. The main floor boasts an open-concept living and dining area, highlighted by a cozy gas fireplaceâ€"ideal for relaxing evenings or entertaining guests. The well-appointed kitchen offers generous cabinet and counter space, along with a window over the sink for added brightness. Step directly out onto the back deckâ€"perfect for al fresco dining or morning coffeeâ€"complete with steps leading to a green space, ideal for dog walks or enjoying the outdoors. A convenient two-piece bath and main-floor laundry enhance the functionality of the layout.

## **Amenities**

Amenities Trash, Visitor Parking

Parking Spaces 2

Parking Driveway, Single Garage Attached

# of Garages 1

#### **Exterior**

Exterior Features Balcony

Lot Description Backs on to Park/Green Space, Many Trees

Roof Asphalt

Construction Brick, Vinyl Siding, Wood Frame

Foundation Poured Concrete