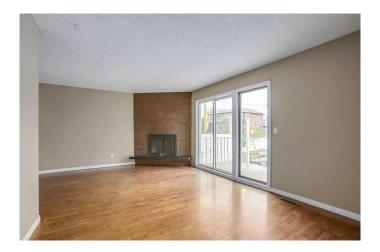

## \$555,000

5 Bedroom, 2.00 Bathroom, 1,140 sqft Residential on 0.07 Acres

Tuxedo Park, Calgary, Alberta

Located across from Tuxedo Park and an expansive green space, this 1/2 duplex offers 2 fully rented legal suites. Upstairs is a self contained unit with 3 bedrooms, 1 full bathroom and laundry. The principal areas of the main floor are well sized including a family sized kitchen, adjacent dining room and large living room with wood burning fireplace. The lower legal suite is also private and self contained with large principal rooms, 2 bedrooms + den/storage, full bathroom and full sized laundry. This property is in an ideal location, with easy access to centre street and 4th street, downtown, the airport and a multitude of amenities, shops and services. Most photos provided are from before tenants resided in the home. Current rents are \$1550 up and \$1250 down.

### Interior

Interior Features Storage

**Appliances** Dishwasher, Dryer, Refrigerator, Stove(s), Washer

Heating Forced Air

Cooling None Fireplace Yes 1