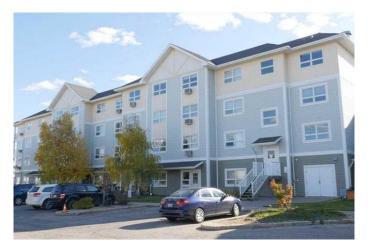

# \$204,900 - 334, 10402 111 Street, Grande Prairie

MLS® #A2195510

## \$204,900

1 Bedroom, 1.00 Bathroom, 775 sqft Residential on 0.00 Acres

Westgate., Grande Prairie, Alberta

Emerald Gardens has a great reputation for creating a wonderful community for people who want independent or require assisted living. Third floor condo available on "owned― side of Condominium features 1 bedroom, 1 den and 3-piece bathroom. Updates to the unit includes vinyl plank flooring throughout. The den is large enough to have a spare bed or couch to be used as a TV room or office. Walk in storage closet with power plugs. \*Second floor amenities; rec room, hairdresser, gym, library, laundry facilities and guest suite. (For a fee: laundry, housekeeping, and meal service is available). CONDO FEES \$690/MONTH cover: gas, electricity, common area maintenance, sewer, garbage, snow removal and reserve fund contribution. There is one parking stall assigned to unit & guest parking available to units for no fee.

# **Community Information**

Address 334, 10402 111 Street

Subdivision Westgate.

City Grande Prairie
County Grande Prairie

Province Alberta
Postal Code T8V 8G4