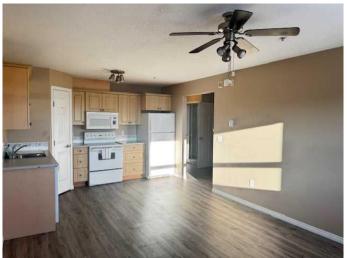

## \$204,900

1 Bedroom, 1.00 Bathroom, 775 sqft Residential on 0.00 Acres

Westgate., Grande Prairie, Alberta

Emerald Gardens has a great reputation for creating a wonderful community for people who want independent or require assisted living. Third floor condo available on "owned― side of Condominium features 1 bedroom, 1 den and 3-piece bathroom. Updates to the unit includes vinyl plank flooring throughout. The den is large enough to have a spare bed or couch to be used as a TV room or office. Walk in storage closet with power plugs. \*Second floor amenities; rec room, hairdresser, gym, library, laundry facilities and guest suite. (For a fee: laundry, housekeeping, and meal service is available). CONDO FEES \$690/MONTH cover: gas, electricity, common area maintenance, sewer, garbage, snow removal and reserve fund contribution. There is one parking stall assigned to unit & guest parking available to units for no fee.

### Interior

Interior Features Ceiling Fan(s)

Appliances Dishwasher, Electric Stove, Refrigerator, Microwave Hood Fan

Heating Baseboard Cooling Central Air