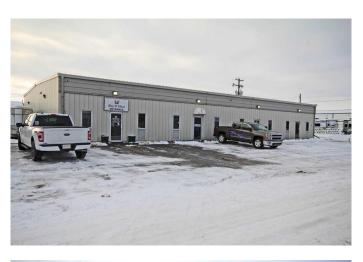

#### \$750,000

0 Bedroom, 0.00 Bathroom, Commercial on 0.00 Acres

Cuendet Industrial Park, Sylvan Lake, Alberta

TURN KEY COMMERCIAL, RESIDENTIAL AND AUTO GLASS SHOP. Over 10 years of successful and profitable business. Current owner willing to stay on to manager and train. This is a lower risk way to get into a business that already has major corporate accounts and loyal clients. All employees are trained and express desire to stay on as well. This is a BUSINESS AND ASSETS SALE and you take over of the ECONOMICAL MULTI YEAR LEASE of the building. VTB considered.

Built in 1995

## Exterior

| Construction | Aluminum Siding |
|--------------|-----------------|
| Foundation   | Poured Concrete |