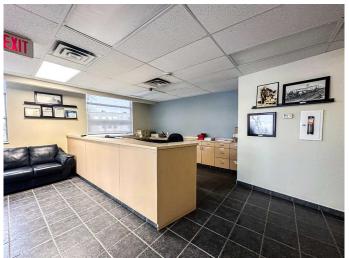

### \$1,950,000

0 Bedroom, 0.00 Bathroom, Commercial on 0.92 Acres

Richmond Industrial Park, Grande Prairie, Alberta

An exceptional investment opportunity awaits with this centrally located commercial property in the heart of Grande Prairie's Richmond Industrial Park, secured by a AAA tenant on a five-year lease with no plans to relocate. This 6,900 sq. ft. building, including 1,100 sq. ft. of heated warehouse space, is designed for functionality and growth, featuring a professional reception area, spacious boardroom, designated lunchroom, and a versatile bullpen. Situated on a 0.92-acre lot, the property offers ample outdoor storage, paved parking, and seamless accessibility, making it a prime asset for any investor. Don't miss this rare chanceâ€"contact your Commercial Realtor® today for more details or to arrange a showing.