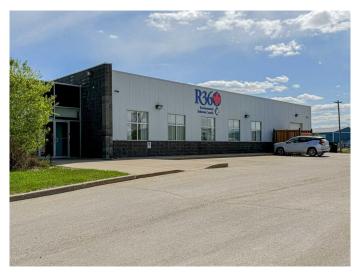

# \$1,950,000 - 11417 91 Avenue, Grande Prairie

MLS® #A2197449

### \$1,950,000

0 Bedroom, 0.00 Bathroom, Commercial on 0.92 Acres

Richmond Industrial Park, Grande Prairie, Alberta

An exceptional investment opportunity awaits with this centrally located commercial property in the heart of Grande Prairie's Richmond Industrial Park, secured by a AAA tenant on a five-year lease with no plans to relocate. This 6,900 sq. ft. building, including 1,100 sq. ft. of heated warehouse space, is designed for functionality and growth, featuring a professional reception area, spacious boardroom, designated lunchroom, and a versatile bullpen. Situated on a 0.92-acre lot, the property offers ample outdoor storage, paved parking, and seamless accessibility, making it a prime asset for any investor. Don't miss this rare chanceâ€"contact your Commercial Realtor® today for more details or to arrange a showing.