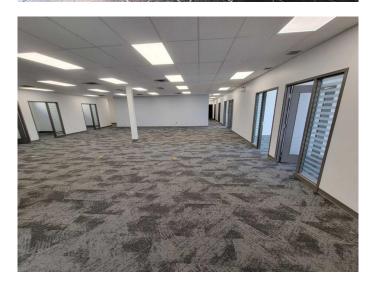

### \$1,950,000

0 Bedroom, 0.00 Bathroom, Commercial on 0.92 Acres

Richmond Industrial Park, Grande Prairie, Alberta

An exceptional investment opportunity awaits with this centrally located commercial property in the heart of Grande Prairie's Richmond Industrial Park, secured by a AAA tenant on a five-year lease with no plans to relocate. This 6,900 sq. ft. building, including 1,100 sq. ft. of heated warehouse space, is designed for functionality and growth, featuring a professional reception area, spacious boardroom, designated lunchroom, and a versatile bullpen. Situated on a 0.92-acre lot, the property offers ample outdoor storage, paved parking, and seamless accessibility, making it a prime asset for any investor. Don't miss this rare chanceâ€"contact your Commercial Realtor® today for more details or to arrange a showing.