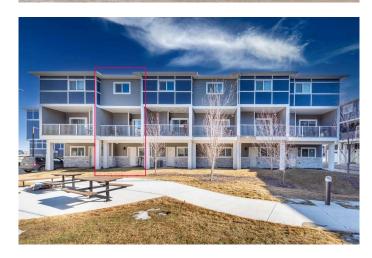

### \$430,000

2 Bedroom, 3.00 Bathroom, 1,346 sqft Residential on 0.00 Acres

Chelsea\_CH, Chestermere, Alberta

Spacious & affordable Investor-Friendly Townhouse in Chelsea, Chestermere!

Welcome to this modern and spacious 2-bedroom, 2.5-bathroom townhouse in the sought-after Cascata project. Unlike similar-sqft-sized 3-bedroom townhomes, this well-designed home features larger bedrooms, offering a more comfortable and functional layout. Originally designed with the option for a third bedroom at the garage level, it allows for flexibility to suit various future needs.

For investors, the rental market is challengingbut this home is already tenanted with responsible and reliable occupants, offering immediate rental income stability. The tandem 2-car garage plus an additional driveway space ensures plenty of parking. At the back, a shared courtyard provides an open outdoor space to enjoy.