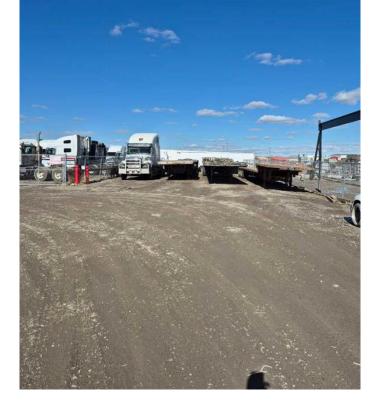

## \$895,000

0 Bedroom, 0.00 Bathroom, Commercial on 0.00 Acres

Shepard Industrial, Calgary, Alberta

End Cap Shop (2,640 sf) with fenced yard (6,720 sf) located in Shepard Industrial Park. Great access to Deerfoot, Glenmore and Stoney. Yard comes with 53 x 8 storage trailer at the end of the yard. Shop has 14 x 16 drive-in overhead door and 200 amp power. Make this your new location.......