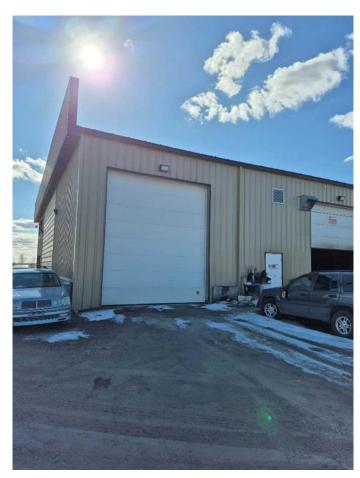

## \$895,000

0 Bedroom, 0.00 Bathroom, Commercial on 0.00 Acres

Shepard Industrial, Calgary, Alberta

End Cap Shop (2,640 sf) with fenced yard (6,720 sf) located in Shepard Industrial Park. Great access to Deerfoot, Glenmore and Stoney. Yard comes with 53 x 8 storage trailer at the end of the yard. Shop has 14 x 16 drive-in overhead door and 200 amp power. Make this your new location.......

## **Exterior**

Lot Description Landscaped, Level

Construction Metal Frame, Metal Siding

Foundation Poured Concrete