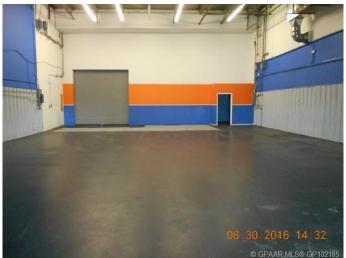

## \$11

0 Bedroom, 0.00 Bathroom, Commercial on 7.40 Acres

Richmond Industrial Park, Grande Prairie, Alberta

Total Monthly Payment \$3,748.65+ gst. FOR LEASE: MAIN FLOOR

Gym/Warehouse/Retail: 2,815 +/- sq. ft. (42'x66'+/-) in multi-tenant 73,200 total +/- sq. ft. building. Space includes ceiling fan, overhead unit heater, 20' clear ceiling height, washroom with shower PARKING: