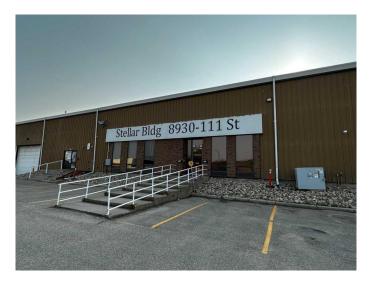

# \$11 - 104, 8930 111 Street, Grande Prairie

MLS® #A2202209

## **Community Information**

Address 104, 8930 111 Street

Subdivision Richmond Industrial Park

City Grande Prairie
County Grande Prairie

Province Alberta
Postal Code T8V 4W1