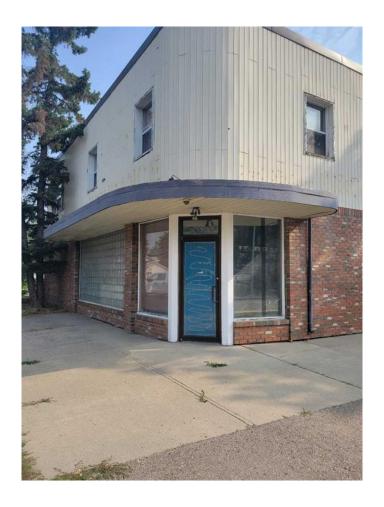

### \$1,299,000

0 Bedroom, 0.00 Bathroom, Commercial on 0.17 Acres

Winston Heights/Mountview, Calgary, Alberta

This 2 story office/apartment/flex building with full basement and double garage, sits with great exposure on a busy street, on a 7502 sq ft lot with Direct Control land use, in an H-GO zone which will allow for a ton of different uses and/or re-development opportunities. The existing building is 2518 sq ft of Flex/Office and generates up to \$2600.00 upstairs alone. This property can be sold with neighboring property (MLS A2202292) to garner 13,475 sq ft of development potential. Properties in locations like this don't come on the market often.