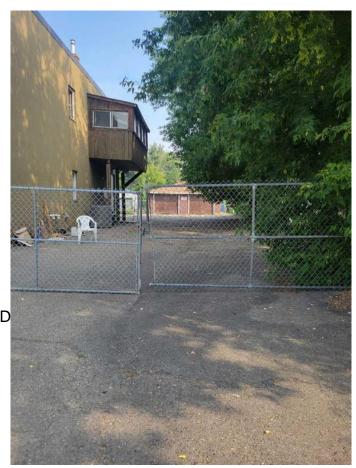

### \$1,299,000

0 Bedroom, 0.00 Bathroom, Commercial on 0.17 Acres

Winston Heights/Mountview, Calgary, Alberta

This 2 story office/apartment/flex building with full basement and double garage, sits with great exposure on a busy street, on a 7502 sq ft lot with Direct Control land use, in an H-GO zone which will allow for a ton of different uses and/or re-development opportunities. The existing building is 2518 sq ft of Flex/Office and generates up to \$2600.00 upstairs alone. This property can be sold with neighboring property (MLS A2202292) to garner 13,475 sq ft of development potential. Properties in locations like this don't come on the market often.

## **Amenities**

Parking Spaces 12