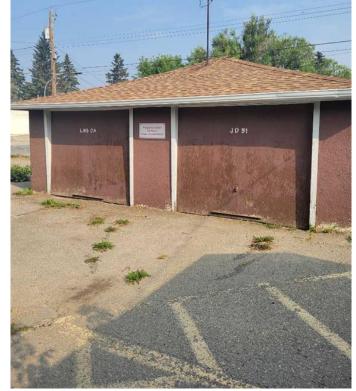

### \$1,299,000

0 Bedroom, 0.00 Bathroom, Commercial on 0.17 Acres

Winston Heights/Mountview, Calgary, Alberta

This 2 story office/apartment/flex building with full basement and double garage, sits with great exposure on a busy street, on a 7502 sq ft lot with Direct Control land use, in an H-GO zone which will allow for a ton of different uses and/or re-development opportunities. The existing building is 2518 sq ft of Flex/Office and generates up to \$2600.00 upstairs alone. This property can be sold with neighboring property (MLS A2202292) to garner 13,475 sq ft of development potential. Properties in locations like this don't come on the market often.

## **Amenities**

Parking Spaces 12