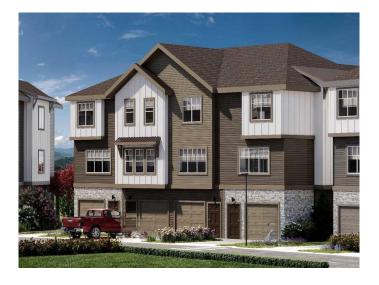

# \$662,500

3 Bedroom, 3.00 Bathroom, 1,531 sqft Residential on 0.00 Acres

Springbank Hill, Calgary, Alberta

Our townhomes have wonderful finishes in them including Luxury Vinyl Plank floors, and two modern, subtle colour schemes to choose from. And because these are pre-sale Townhomes, you can choose your selections with us such as flooring, lighting, cabinetry or A/C units! Photos are representative.

# **Exterior**

Exterior Features None

Lot Description Back Lane, Backs on to Park/Green Space, Low Maintenance

Landscape

Roof Asphalt Shingle

Construction Wood Frame, See Remarks, Wood Siding

Foundation Poured Concrete