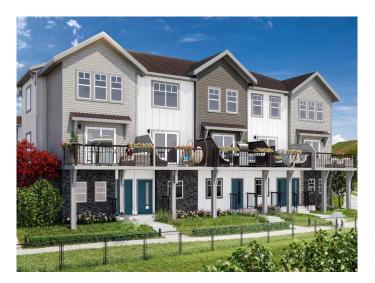

# \$662,500

3 Bedroom, 3.00 Bathroom, 1,531 sqft Residential on 0.00 Acres

Springbank Hill, Calgary, Alberta

Our townhomes have wonderful finishes in them including Luxury Vinyl Plank floors, and two modern, subtle colour schemes to choose from. And because these are pre-sale Townhomes, you can choose your selections with us such as flooring, lighting, cabinetry or A/C units! Photos are representative.

## **Essential Information**

MLS®# A2204170 Price \$662,500

Bedrooms 3 3.00 **Bathrooms** 

**Full Baths** 2 Half Baths 1

Square Footage 1,531 Acres 0.00

Year Built 2025

Residential Type

Row/Townhouse Sub-Type

Style 3 Storey Active

Status

# **Exterior**

Exterior Features None

Lot Description Back Lane, Backs on to Park/Green Space, Low Maintenance

Landscape

Roof Asphalt Shingle

Construction Wood Frame, See Remarks, Wood Siding

Foundation Poured Concrete