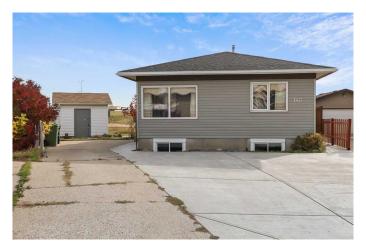

# \$550,000 - 140 Aberfoyle Close Ne, Calgary

MLS® #A2204208

#### \$550,000

5 Bedroom, 2.00 Bathroom, 961 sqft Residential on 0.12 Acres

Abbeydale, Calgary, Alberta

**INVESTOR ALERT!** This well-maintained bungalow sits on a spacious pie lot and offers incredible income potential. With FIVE bedrooms and two bathrooms, the home features two separate living spacesâ€"one on each level. Recent updates include new siding, roof, windows, flooring, and A/C, all completed in 2022. The bright main floor has a functional layout with a tucked-away kitchen and dining area, featuring a gas stove, stylish backsplash, updated cabinetry, and plenty of cupboard space. The cozy family room has a large window, allowing for plenty of natural light, and three generously sized bedrooms with ample closet space complete the main level. The fully renovated illegal BASEMENT SUITE has all-new vinyl flooring, fresh paint, and updated trim, offering two bedrooms, a three-piece bathroom, a full kitchen, and a spacious family room. Each basement bedroom also has MASSIVE egress compliant windows! Additional features include a newer high-efficiency furnace, a newer hot water tank, a laundry room, and plenty of storage. The low-maintenance backyard boasts a beautiful deck, a fire pit area, and a storage shed, with ample parking for an RV, trailer, or up to six vehicles. Smart home features like WiFi-enabled switches add convenience. This incredible opportunity won't lastâ€"schedule your viewing today!

Built in 1981

### **Essential Information**

| MLS® #         | A2204208    |
|----------------|-------------|
| Price          | \$550,000   |
| Bedrooms       | 5           |
| Bathrooms      | 2.00        |
| Full Baths     | 2           |
| Square Footage | 961         |
| Acres          | 0.12        |
| Year Built     | 1981        |
| Туре           | Residential |
| Sub-Type       | Detached    |
| Style          | Bungalow    |
| Status         | Active      |

### Exterior

| Exterior Features | None                                                       |
|-------------------|------------------------------------------------------------|
| Lot Description   | Back Yard, Irregular Lot, Landscaped, No Neighbours Behind |
| Roof              | Asphalt Shingle                                            |
| Construction      | Wood Frame                                                 |

#### Foundation Poured Concrete