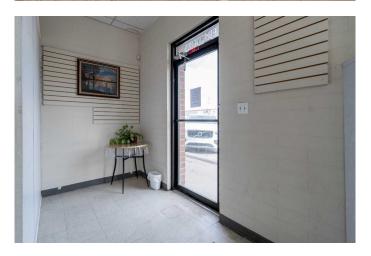

### \$11

0 Bedroom, 0.00 Bathroom, Commercial on 0.00 Acres

South West Industrial, Medicine Hat, Alberta

Located in a prime, high-traffic area, this CORNER UNIT offers 1323 square feet boasting unmatched visibility with double exposure on the North and East sides of the building. Situated on a prominent lot at a busy intersection, this property benefits from constant foot and vehicle traffic. With two convenient entrances and an abundance of natural light, this space provides a bright and welcoming atmosphere perfect for any business. The previous long-term tenant is retiring after decades of success in this location, offering an excellent opportunity for the next business. Ample parking is available, and the space is ready for immediate occupancy. Offered at \$11/sqft with scheduled escalations annually plus \$3.50/sqft occupancy costs of \$1,599/month plus GST and separately metered utilities. Don't miss the opportunity to lease this standout property in a highly desirable location!