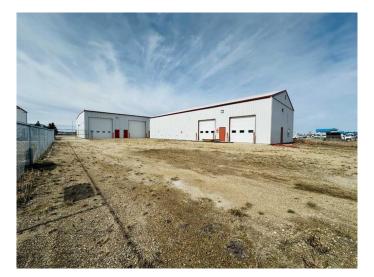

#### \$14

0 Bedroom, 0.00 Bathroom, Commercial on 1.05 Acres

Brochu Industrial., Grande Prairie, Alberta

Stand alone mostly shop, with office, on 1.05 fenced acres. Shop has 600 amp power with 2) 16' X 16' and 2)12' X 12' automatic overhead doors +sumps. Shop is set up with high end make up air and upgraded lights. The office space has AC and features reception area, 3 private offices on main floor (1 in shop) and 3 upstairs, has separate office and shop bathrooms + shower and a kitchenette/ staff room. Front parking lot is paved. Very close to the airport and Hwy 43. Base Rent is \$13,480.83 plus additional rent of \$4590.61 for a Total of \$18,071.44/month plus GST. Shareholder of owner is a licensed Realtor in Alberta.