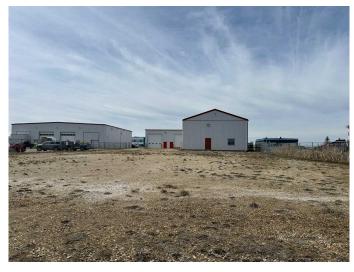

#### \$14

0 Bedroom, 0.00 Bathroom, Commercial on 1.05 Acres

Brochu Industrial., Grande Prairie, Alberta

Stand alone mostly shop, with office, on 1.05 fenced acres. Shop has 600 amp power with 2) 16' X 16' and 2)12' X 12' automatic overhead doors +sumps. Shop is set up with high end make up air and upgraded lights. The office space has AC and features reception area, 3 private offices on main floor (1 in shop) and 3 upstairs, has separate office and shop bathrooms + shower and a kitchenette/ staff room. Front parking lot is paved. Very close to the airport and Hwy 43. Base Rent is \$13,480.83 plus additional rent of \$4590.61 for a Total of \$18,071.44/month plus GST. Shareholder of owner is a licensed Realtor in Alberta.