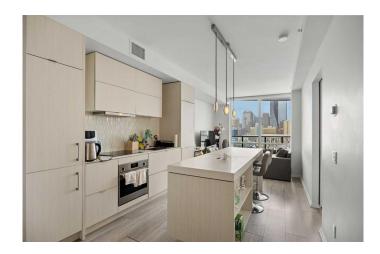

The sleek Kitchen is equipped with quartz countertops and a central island with a breakfast bar. It features a stylish backsplash, a built-in oven, an electric cooktop and stainless steel appliances. The open-concept layout features a seamless flow between the Kitchen and Living Room, creating an inviting open floor plan perfect for entertaining or relaxing in comfort. The Primary Bedroom is generously sized while there is a Den with Glass door that is perfect to be the home office. A well-appointed 4-piece Bathroom and In-Suite Laundry add to the unit's functionality.