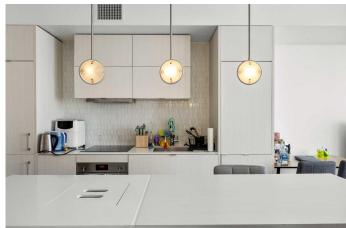

The sleek Kitchen is equipped with quartz countertops and a central island with a breakfast bar. It features a stylish backsplash, a built-in oven, an electric cooktop and stainless steel appliances. The open-concept layout features a seamless flow between the Kitchen and Living Room, creating an inviting open floor plan perfect for entertaining or relaxing in comfort. The Primary Bedroom is generously sized while there is a Den with Glass door that is perfect to be the home office. A well-appointed 4-piece Bathroom and In-Suite Laundry add to the unit's functionality.