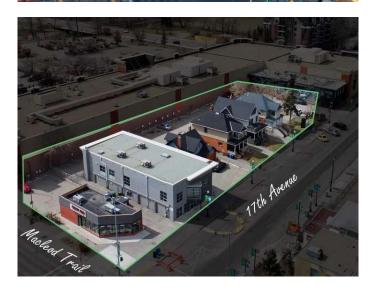

#### \$11,642,050

0 Bedroom, 0.00 Bathroom, Commercial on 0.08 Acres

Beltline, Calgary, Alberta

PRIME LOCATION. Perfect for Multi Family or Hotel. 17 Ave & Macleod Trail Land Assembly sale of 221 17 Ave SE, 223 17 Ave SE, 225 17 Ave SE, 229 17 Ave SE, 235 17 Ave SE, 1705 Macleod Trail SE. Please Contact Agent for more details.

## **Community Information**

Address 1705 Macleod Trail Se

Subdivision Beltline
City Calgary
County Calgary
Province Alberta
Postal Code T2G 2N8