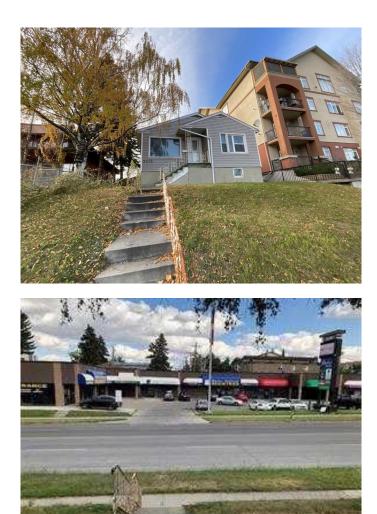

# \$875,000 - 2415 Centre Street Nw, Calgary

MLS® #A2209411

#### \$875,000

0 Bedroom, 0.00 Bathroom, Commercial on 0.14 Acres

Tuxedo Park, Calgary, Alberta

Commercial lot Direct Control land use can redevelop up to 4 storey's high, and or option units with secondary suites. Option to build twice the sq ft of land for a building sq ft (FAR-floor ratio area.) Commercial and commercial mix use. With city's permission, existing house can be used for different types of permitted(uses) with parking at the back. Property also features a single detached garage. An excellent property to hold and/or redevelop. The House is currently a residential rental property. Fantastic location on Centre Street. Call for full Details ond options as per City planning communcations. DP survey and RPR available.