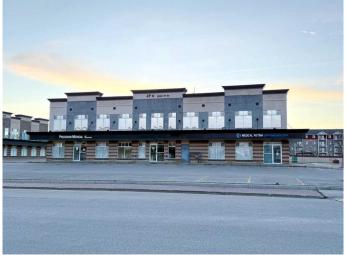

#### \$20

0 Bedroom, 0.00 Bathroom, Commercial on 0.00 Acres

Central Business District., Grande Prairie, Alberta

Unlock the potential of your business with this exceptional 6,000 sq.ft office space, available for lease in a highly accessible and professional commercial building. Perfectly suited for a wide range of professional services, this expansive suite offers a well-appointed, turnkey layout designed for productivity and comfort. The space includes 22 offices (including 5 double/partner sizes offices), 3 boardroom-sized spaces, interview room, 4 washrooms, staff/lunchroom, and a spacious reception area. There are large windows allowing for lots of light. Located in a well-maintained building with excellent curb appeal and parking, and an elevator, this property offers both functionality and prestige. Whether you're expanding your operations or establishing a new headquarters, this space is ready for immediate occupancy. Schedule a tour today and discover how this professional space can support your business success. Lease rate \$20.00/sf= \$10,000 + GST /mo. Additional rent includes condo fees, property tax, insurance and water \$4,544.24/mo. Total Rent =\$14,544 plus utilities & tenant insurance.