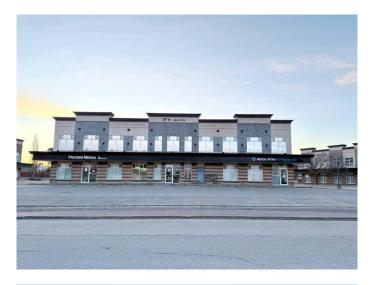

#### \$20

0 Bedroom, 0.00 Bathroom, Commercial on 0.00 Acres

Central Business District., Grande Prairie, Alberta

Unlock the potential of your business with this exceptional 6,000 sq.ft office space, available for lease in a highly accessible and professional commercial building. Perfectly suited for a wide range of professional services, this expansive suite offers a well-appointed, turnkey layout designed for productivity and comfort. The space includes 22 offices (including 5 double/partner sizes offices), 3 boardroom-sized spaces, interview room, 4 washrooms, staff/lunchroom, and a spacious reception area. There are large windows allowing for lots of light. Located in a well-maintained building with excellent curb appeal and parking, and an elevator, this property offers both functionality and prestige. Whether you're expanding your operations or establishing a new headquarters, this space is ready for immediate occupancy. Schedule a tour today and discover how this professional space can support your business success. Lease rate \$20.00/sf= \$10,000 + GST /mo. Additional rent includes condo fees, property tax, insurance and water \$4,544.24/mo. Total Rent =\$14,544 plus utilities & tenant insurance.