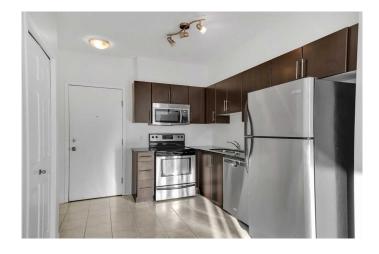

## \$279,900

1 Bedroom, 1.00 Bathroom, 550 sqft Residential on 0.00 Acres

Downtown East Village, Calgary, Alberta

HIGH END CONDO, CONVENIENT DOWNTOWN LOCATION, 1 BED, 1 BATH, BALCONY - GYM, HEAT AND WATER INCLUDED - ON SITE MANAGEMENT. VISITOR PARKING, CONCIERGE - This condo is perfect for a first time home buyer and includes amenities and professional management that adds to the convenience of living DOWNTOWN. This unit is located on the 11th floor overlooking the BOW RIVER and the large BALCONY is perfect for a morning cup of coffee. Entering you are met with your kitchen with all STAINLESS STEEL APPLIANCES, IN UNIT LAUNDRY and an open living space (renders shown). A 4PC ensuite bathroom with spacious bedroom and WALK IN CLOSET, complete this condo. This condo is in a solid location close to shops. walking/bike paths and includes WATER AND HEAT.

#### Interior

**Interior Features** Walk-In Closet(s)

**Appliances** Dishwasher, Microwave Hood Fan, Refrigerator, Washer/Dryer, Electric

Range

Heating Forced Air

Cooling None 19