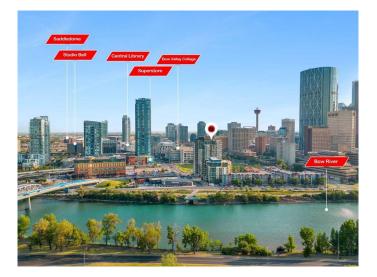

## \$279,900

1 Bedroom, 1.00 Bathroom, 550 sqft Residential on 0.00 Acres

Downtown East Village, Calgary, Alberta

HIGH END CONDO, CONVENIENT DOWNTOWN LOCATION, 1 BED, 1 BATH, BALCONY - GYM, HEAT AND WATER INCLUDED - ON SITE MANAGEMENT. VISITOR PARKING, CONCIERGE - This condo is perfect for a first time home buyer and includes amenities and professional management that adds to the convenience of living DOWNTOWN. This unit is located on the 11th floor overlooking the BOW RIVER and the large BALCONY is perfect for a morning cup of coffee. Entering you are met with your kitchen with all STAINLESS STEEL APPLIANCES, IN UNIT LAUNDRY and an open living space (renders shown). A 4PC ensuite bathroom with spacious bedroom and WALK IN CLOSET, complete this condo. This condo is in a solid location close to shops. walking/bike paths and includes WATER AND HEAT.

## **Community Information**

Address 1108, 325 3 Street Se Subdivision Downtown East Village

City Calgary County Calgary Province Alberta Postal Code T2G 0T9