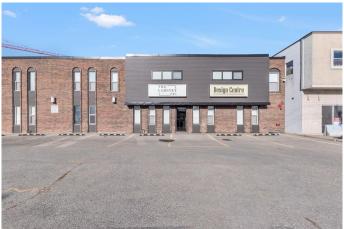

### \$9,500

0 Bedroom, 0.00 Bathroom, Commercial on 0.43 Acres

Greenview Industrial Park, Calgary, Alberta

Explore a worthwhile industrial/office rental opportunity within a beautiful brick building in Greenview Industrial District. Centrally located with quick access to Downtown Calgary and extremely well maintained with high quality office improvements, furnishings and modern upgrades. The main level includes an existing foyer/reception area, boardroom, along with a spacious open area that can be configured into a large office or something entirely unique for your business. Up above on the second level are additional office spaces, storage and workspaces. Property include large warehouse area with overhead door and 22' ceilings. Fully equipped with office furniture, luxury plank flooring, beamed ceilings, an immaculate HVAC system, and illuminated by skylights and an abundance of big windows, this is a breathtaking space with endless potential for all types of professionals. The site is fully paved with 10 parking stalls out front, and is nestled between Centre Street and Edmonton Trail, along with additional nearby amenities that highlight this as a highly desirable destination. Building is split in to two sections, this is for 1 of those sections. All the parking out front will be for this section.