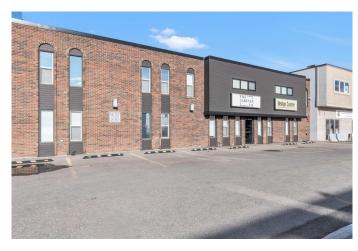

### \$9,500

0 Bedroom, 0.00 Bathroom, Commercial on 0.43 Acres

Greenview Industrial Park, Calgary, Alberta

Explore a worthwhile industrial/office rental opportunity within a beautiful brick building in Greenview Industrial District. Centrally located with quick access to Downtown Calgary and extremely well maintained with high quality office improvements, furnishings and modern upgrades. The main level includes an existing foyer/reception area, boardroom, along with a spacious open area that can be configured into a large office or something entirely unique for your business. Up above on the second level are additional office spaces, storage and workspaces. Property include large warehouse area with overhead door and 22' ceilings. Fully equipped with office furniture, luxury plank flooring, beamed ceilings, an immaculate HVAC system, and illuminated by skylights and an abundance of big windows, this is a breathtaking space with endless potential for all types of professionals. The site is fully paved with 10 parking stalls out front, and is nestled between Centre Street and Edmonton Trail, along with additional nearby amenities that highlight this as a highly desirable destination. Building is split in to two sections, this is for 1 of those sections. All the parking out front will be for this section.