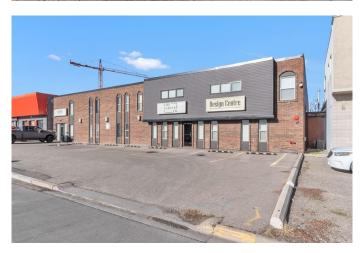

### \$9,500

0 Bedroom, 0.00 Bathroom, Commercial on 0.43 Acres

Greenview Industrial Park, Calgary, Alberta

Explore a worthwhile industrial/office rental opportunity within a beautiful brick building in Greenview Industrial District. Centrally located with quick access to Downtown Calgary and extremely well maintained with high quality office improvements, furnishings and modern upgrades. The main level includes an existing foyer/reception area, boardroom, along with a spacious open area that can be configured into a large office or something entirely unique for your business. Up above on the second level are additional office spaces, storage and workspaces. Property include large warehouse area with overhead door and 22' ceilings. Fully equipped with office furniture, luxury plank flooring, beamed ceilings, an immaculate HVAC system, and illuminated by skylights and an abundance of big windows, this is a breathtaking space with endless potential for all types of professionals. The site is fully paved with 10 parking stalls out front, and is nestled between Centre Street and Edmonton Trail, along with additional nearby amenities that highlight this as a highly desirable destination. Building is split in to two sections, this is for 1 of those sections. All the parking out front will be for this section.