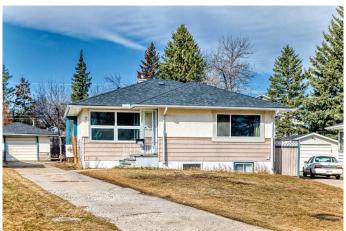

# \$849,900

5 Bedroom, 2.00 Bathroom, 878 sqft Residential on 0.25 Acres

Glendale., Calgary, Alberta

Welcome to Glendale! Are you family or looking to build your dream? This exceptional property sits on an expansive ¼ acre pie-shaped lot with a sunny southwest-facing backyard and front driveway, directly across from a beautiful park. Located in a sought-after community, this home blends modern upgrades with timeless character. Step inside to discover the refinished hardwood floors and bright family room. Updated kitchen that includes quarts counter tops, tile floors, beautiful windows to the backyard and a generous mudroom for added convenience. The main floor bathroom is a true showstopper, designed in a Victorian style with antique windows, updated vanity, and a two-person walk-in shower. Two generously sized bedrooms complete this main floor. A professionally developed basement featuring laminate flooring throughout, bright and open living room, four large windows and high ceiling, another renovated bathroom, and two more spacious bedrooms, with a third flex room. You won't believe your backyard with single car garage, tons of parking and a HUGE yard! Glendale is known for its mature trees, wide streets, and welcoming, family-friendly vibe. Enjoy close proximity to downtown Calgary, top-rated schools, and year-round outdoor recreation at Turtle Hill and Optimist Athletic Park. The neighborhood also boasts excellent transit access (including the LRT), popular shopping and dining, and an active community association. This is a rare

opportunity to own a beautifully updated home on a massive lot in one of Calgary's most desirable westside communities. Comfortable luxury, unbeatable location â€" book your showing today!

Built in 1954