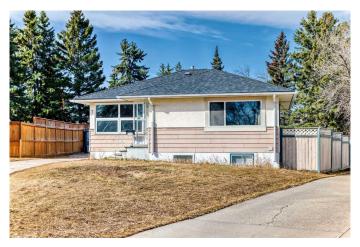

# \$849,900

5 Bedroom, 2.00 Bathroom, 878 sqft Residential on 0.25 Acres

Glendale., Calgary, Alberta

Welcome to Glendale! Are you family or looking to build your dream? This exceptional property sits on an expansive ¼ acre pie-shaped lot with a sunny southwest-facing backyard and front driveway, directly across from a beautiful park. Located in a sought-after community, this home blends modern upgrades with timeless character. Step inside to discover the refinished hardwood floors and bright family room. Updated kitchen that includes quarts counter tops, tile floors, beautiful windows to the backyard and a generous mudroom for added convenience. The main floor bathroom is a true showstopper, designed in a Victorian style with antique windows, updated vanity, and a two-person walk-in shower. Two generously sized bedrooms complete this main floor. A professionally developed basement featuring laminate flooring throughout, bright and open living room, four large windows and high ceiling, another renovated bathroom, and two more spacious bedrooms, with a third flex room. You won't believe your backyard with single car garage, tons of parking and a HUGE yard! Glendale is known for its mature trees, wide streets, and welcoming, family-friendly vibe. Enjoy close proximity to downtown Calgary, top-rated schools, and year-round outdoor recreation at Turtle Hill and Optimist Athletic Park. The neighborhood also boasts excellent transit access (including the LRT), popular shopping and dining, and an active community association. This is a rare

opportunity to own a beautifully updated home on a massive lot in one of Calgary's most desirable westside communities. Comfortable luxury, unbeatable location â€" book your showing today!

Built in 1954