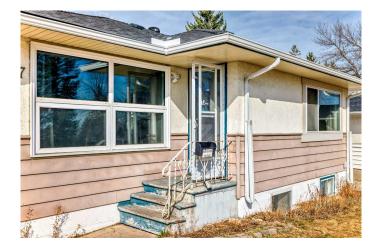

# \$849,900

5 Bedroom, 2.00 Bathroom, 878 sqft Residential on 0.25 Acres

Glendale., Calgary, Alberta

Welcome to Glendale! Are you family or looking to build your dream? This exceptional property sits on an expansive ¼ acre pie-shaped lot with a sunny southwest-facing backyard and front driveway, directly across from a beautiful park. Located in a sought-after community, this home blends modern upgrades with timeless character. Step inside to discover the refinished hardwood floors and bright family room. Updated kitchen that includes quarts counter tops, tile floors, beautiful windows to the backyard and a generous mudroom for added convenience. The main floor bathroom is a true showstopper, designed in a Victorian style with antique windows, updated vanity, and a two-person walk-in shower. Two generously sized bedrooms complete this main floor. A professionally developed basement featuring laminate flooring throughout, bright and open living room, four large windows and high ceiling, another renovated bathroom, and two more spacious bedrooms, with a third flex room. You won't believe your backyard with single car garage, tons of parking and a HUGE yard! Glendale is known for its mature trees, wide streets, and welcoming, family-friendly vibe. Enjoy close proximity to downtown Calgary, top-rated schools, and year-round outdoor recreation at Turtle Hill and Optimist Athletic Park. The neighborhood also boasts excellent transit access (including the LRT), popular shopping and dining, and an active community association. This is a rare

opportunity to own a beautifully updated home on a massive lot in one of Calgary's most desirable westside communities. Comfortable luxury, unbeatable location â€" book your showing today!

Built in 1954