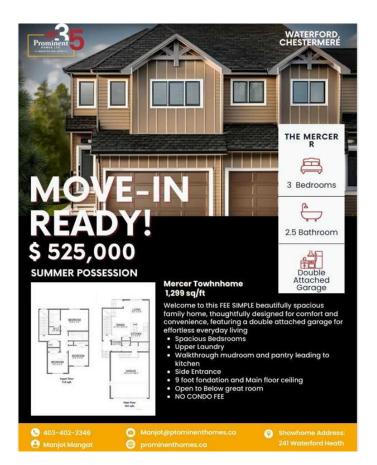

# \$525,000 - 296 Waterford Way, Chestermere

MLS® #A2211026

## \$525,000

3 Bedroom, 3.00 Bathroom, 1,313 sqft Residential on 0.06 Acres

NONE, Chestermere, Alberta

Welcome to this Brand new home built by award winning builder, Prominent Homes, in the Brand New Community of Waterford! This Beautiful townhouse has NO CONDO FEES and features 3 Bedrooms and 2 and half Bathrooms and Double Attached Garage and includes NEW Blinds. THE MAIN floor also features a Gorgeous Kitchen that has an Island, Dining Nook, and Living Room. THE UPPER floor has 3 Bedrooms including a Large Primary Bedroom with a walk in closet and 4 piece Ensuite and Laundry It also has Alberta New Home Warranty. Possession is June 2025. Call to book your private showing today!

#### **Essential Information**

MLS® # A2211026

Price \$525,000

Bedrooms 3

Bathrooms 3.00

Full Baths 2

Half Baths 1

Square Footage 1,313

Acres 0.06

Year Built 2025

Type Residential

Sub-Type Row/Townhouse

Style 2 Storey

Status Active

## **Community Information**

Address 296 Waterford Way

Subdivision NONE

City Chestermere
County Chestermere

Province Alberta
Postal Code T1X 2Z9

## **Amenities**

Parking Spaces 4

Parking Double Garage Attached

# of Garages 2