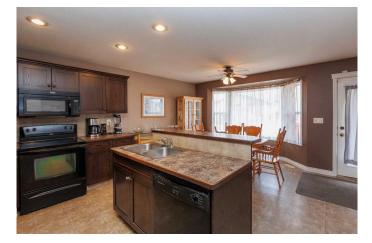

#### \$489,900

4 Bedroom, 3.00 Bathroom, 1,313 sqft Residential on 0.13 Acres

Inglewood, Red Deer, Alberta

Movin' on up! Great family oriented bilevel in Inglewood literally a 2 minute walk to elementary school, park and playground. Dark stain stylish kitchen with island featuring sink and dishwasher, large dining area opening to backyard deck and living room with double vaulted ceiling and gas fireplace give a growing family lots of space. Primary suite has 4 piece ensuite and walk in closet. Three bedrooms up. Basement has huge games/family room, a media room (which could easily be a 5th bedroom), a good sized bedroom and a three piece bath. Fenced and landscaped and ready for you!