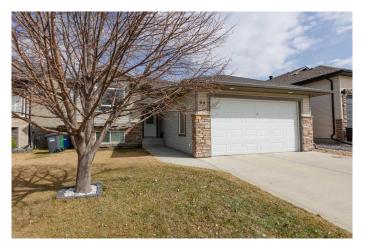

#### \$489,900

4 Bedroom, 3.00 Bathroom, 1,313 sqft Residential on 0.13 Acres

Inglewood, Red Deer, Alberta

Movin' on up! Great family oriented bilevel in Inglewood literally a 2 minute walk to elementary school, park and playground. Dark stain stylish kitchen with island featuring sink and dishwasher, large dining area opening to backyard deck and living room with double vaulted ceiling and gas fireplace give a growing family lots of space. Primary suite has 4 piece ensuite and walk in closet. Three bedrooms up. Basement has huge games/family room, a media room (which could easily be a 5th bedroom), a good sized bedroom and a three piece bath. Fenced and landscaped and ready for you!