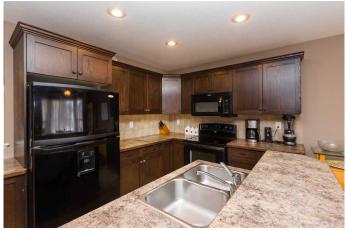

#### \$489,900

4 Bedroom, 3.00 Bathroom, 1,313 sqft Residential on 0.13 Acres

Inglewood, Red Deer, Alberta

Movin' on up! Great family oriented bilevel in Inglewood literally a 2 minute walk to elementary school, park and playground. Dark stain stylish kitchen with island featuring sink and dishwasher, large dining area opening to backyard deck and living room with double vaulted ceiling and gas fireplace give a growing family lots of space. Primary suite has 4 piece ensuite and walk in closet. Three bedrooms up. Basement has huge games/family room, a media room (which could easily be a 5th bedroom), a good sized bedroom and a three piece bath. Fenced and landscaped and ready for you!