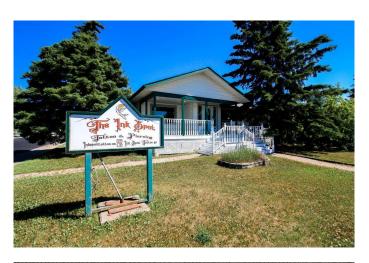

# \$300,000 - 10215 102 Street, Grande Prairie

MLS® #A2212740

## \$300,000

0 Bedroom, 0.00 Bathroom, Commercial on 0.00 Acres

Central Business District., Grande Prairie, Alberta

Exceptional Value in a Prime Commercial Location! Looking to launch or grow your business in a high-visibility area? This versatile commercial building on 102nd Street in Grande Prairie is your opportunity to stand out. Perfectly positioned across from beautiful Muskoseepi Park, this property offers fantastic exposure, steady foot and vehicle traffic, and unbeatable convenience. The main level is thoughtfully laid out with multiple rooms and flexible spaces, including reception areas at both the front and rear entrancesâ€"ideal for customer flow and business operations. You'II also find display areas, waiting zones, and a bathroom, creating a welcoming and functional environment for clients and staff. The layout is easily adaptable, making it possible to operate multiple businesses under one roof. Downstairs, the basement adds even more usable space, featuring additional rooms, a second bathroom, and laundry facilities. Plus, it provides easy access beneath the main floorâ€"perfect for customizing utilities or infrastructure to suit your business needs. With plenty of on-site parking and prime street frontage, this location is ideal for a wide range of businesses. Opportunities like this are rareâ€"don't miss your chance to secure a high-impact space in a sought-after area. Book your private tour today with your favorite agent and bring your vision to life!

# **Community Information**

Address 10215 102 Street

Subdivision Central Business District.

City Grande Prairie
County Grande Prairie

Province Alberta
Postal Code T8V 2W1