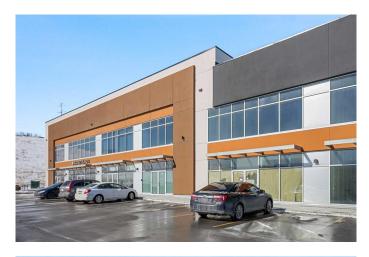

#### \$29

0 Bedroom, 0.00 Bathroom, Commercial on 0.00 Acres

Nolan Hill, Calgary, Alberta

\*\*\*Second Floor for Lease\*\*\* Landlord can finance fixturing for right Tenants\*\*\* Amazing opportunity to lease 1587 sqft on second floor retail/office zone. Take this opportunity to join hands to complement main floor esthetician business. Unlimited opportunity to have Medical office, Massage clinic, salon, barber shop, Spa, Nails and Salon. But welcome to bring your own business. Seconds away from Beacon hill plaza that has defined shopping characteristic in the area already. Current mix includes restaurants, vet clinic, grocery store etc. Great visibility.