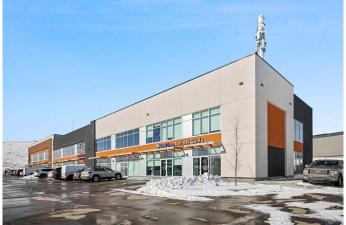

#### \$29

0 Bedroom, 0.00 Bathroom, Commercial on 0.00 Acres

Nolan Hill, Calgary, Alberta

\*\*\*Second Floor for Lease\*\*\* Landlord can finance fixturing for right Tenants\*\*\* Amazing opportunity to lease 1587 sqft on second floor retail/office zone. Take this opportunity to join hands to complement main floor esthetician business. Unlimited opportunity to have Medical office, Massage clinic, salon, barber shop, Spa, Nails and Salon. But welcome to bring your own business. Seconds away from Beacon hill plaza that has defined shopping characteristic in the area already. Current mix includes restaurants, vet clinic, grocery store etc. Great visibility.