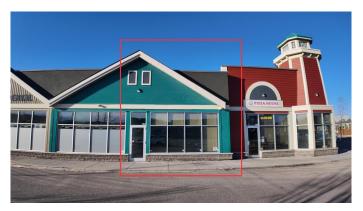

# \$35 - 102, 288 Kinniburgh Boulevard, Chestermere

MLS® #A2213104

#### \$35

0 Bedroom, 0.00 Bathroom, Commercial on 0.00 Acres

Kinniburgh, Chestermere, Alberta

1000+ SQFT! BUSY PLAZA! LAST UNIT AVAILABLE! Welcome to Kinniburgh Square, this busy plaza is located in the HEART of KINNIBURGH. Located on the KINNIBURGH BLVD and right in front of EAST LAKE SCHOOL this location has a lot of traffic coming in and out! This UNIT is empty and is awaiting its next business owner, and is perfect for any up and coming small business or for a pre-existing business looking to make the move! The plaza itself is very well managed.

## **Community Information**

Address 102, 288 Kinniburgh Boulevard

Subdivision Kinniburgh
City Chestermere
County Chestermere

Province Alberta

Postal Code T1X 0V8