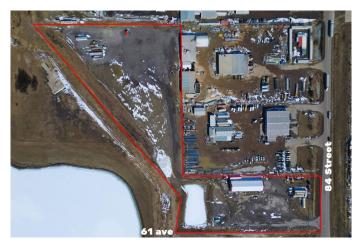

### \$4,630,000

0 Bedroom, 0.00 Bathroom, Commercial on 9.92 Acres

Shepard Industrial, Calgary, Alberta

Exceptional 9.92-acre industrial yard with high visibility along Stoney Trail and 61 Avenue SE. Zoned I-G (Industrial â€" General), this versatile property supports a wide range of industrial and commercial uses. The site is graveled with a solid base of 8â€"9 inches of pit run topped with 12 inches of recycled gravel. Features include a 26-foot roll-across gate, 1% overland drainage slope to the southwest, and partial servicing with electricity and telephone. There is potential for subdivision under a bare land condominium plan, offering flexibility for future development. Ideally located just 500 meters from Stoney Trail and minutes from Glenmore Trail, with access from both 84 Street and 61 Avenue SE.

## **Community Information**

Address 6123 84 Street Se Subdivision Shepard Industrial

City Calgary
County Calgary
Province Alberta
Postal Code T2C 4S1

Interior

Heating Overhead Heater(s), Natural Gas

**Exterior** 